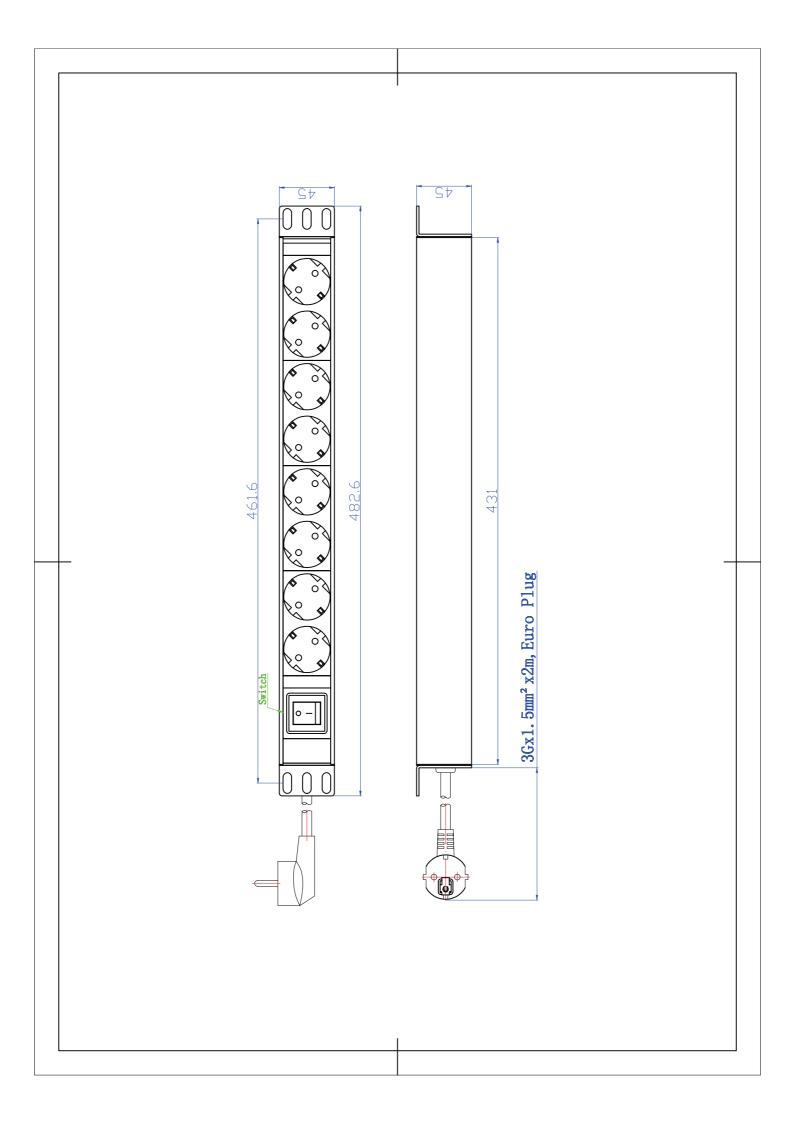

## PDU Technology Specification

Date : 30/10/2014

NO:

| Cust         | omer                 |                                              |                                                                                                   |                      |                        |                      |  |
|--------------|----------------------|----------------------------------------------|---------------------------------------------------------------------------------------------------|----------------------|------------------------|----------------------|--|
| Product Name |                      | Designated Power Distribution Unit for Cabin |                                                                                                   | Cabinet              | Customer's code        | STT19-8SR            |  |
| Part Number  |                      | TUL-GER(16)N1008WKPB19A                      |                                                                                                   |                      | Picture code           |                      |  |
| No.          | lte                  | em                                           |                                                                                                   | Detailed Description |                        |                      |  |
| 1            | Product Series       |                                              | 1U                                                                                                |                      |                        |                      |  |
| 2            | Socket Type          |                                              | DIN49440                                                                                          |                      |                        |                      |  |
| 3            | Output Unit          |                                              | DIN49440                                                                                          |                      |                        |                      |  |
| 4            | Power Input          |                                              | Left single input                                                                                 |                      |                        |                      |  |
| 5            | Bracket Install      |                                              | Horizontal install                                                                                |                      |                        |                      |  |
| 6            | Cable with plug      |                                              | DIN49441                                                                                          |                      |                        |                      |  |
| 7            | Control Function     |                                              | On/off Switch                                                                                     |                      |                        |                      |  |
| 8            | Protection Function  |                                              | On/off Switch                                                                                     |                      |                        |                      |  |
| 9            | Shell Color          |                                              | Black                                                                                             |                      |                        |                      |  |
| 10           | Cable Specification  |                                              | H05VV-F3G×1.5mm <sup>2</sup> ×2m                                                                  |                      |                        |                      |  |
| 11           | Product Size         |                                              | L×W×H=485×44.45×44.45mm                                                                           |                      |                        |                      |  |
| 12           | Mounting Length      |                                              | 464mm                                                                                             |                      |                        |                      |  |
| 13           | Case Length          |                                              | 435mm                                                                                             |                      |                        |                      |  |
| 14           | Fittings             |                                              | Two $\phi 6 \times 16$ mm cross bolt , two M6 fluctuation nut , PDU instruction handbook (choice) |                      |                        |                      |  |
| 15           | Product Label        |                                              | Product Name Designated Power Distribution Unit for Cabinet                                       |                      |                        |                      |  |
|              |                      |                                              | Specification Model                                                                               |                      |                        |                      |  |
|              |                      |                                              | Rating voltage                                                                                    | 250VAC 50/60Hz       |                        |                      |  |
|              |                      |                                              | Rating Current                                                                                    | 16A                  |                        |                      |  |
|              |                      |                                              | Max. Current                                                                                      | 16A                  |                        |                      |  |
|              |                      |                                              | Max. Power                                                                                        | 3500W                |                        |                      |  |
|              |                      |                                              | Safety<br>Authentication                                                                          | CE. RoHS.            |                        |                      |  |
|              |                      |                                              | Logo                                                                                              |                      |                        |                      |  |
|              |                      |                                              | Producer                                                                                          | Ningbo Tu            | arn-link Communication | on Equipment Co.,LTD |  |
| No.          | Ade                  | d-In                                         |                                                                                                   |                      |                        |                      |  |
| 1            | Socket asser         | nble                                         | Switch,DIN49440                                                                                   |                      |                        |                      |  |
| 2            | Interior Conn        | ection Wire                                  | 2.5mm <sup>2</sup> Brass strip                                                                    |                      |                        |                      |  |
| 3            | Interior Conn        | ection Style                                 |                                                                                                   |                      |                        |                      |  |
| 4            | Fix the Cable        | )                                            | Screw fix without spot                                                                            |                      |                        |                      |  |
| 5            | Module Assemble      |                                              | Switch,8DIN49440                                                                                  |                      |                        |                      |  |
|              | (From left to right) |                                              |                                                                                                   |                      |                        |                      |  |
| 6            | 6 Others             |                                              |                                                                                                   |                      |                        |                      |  |